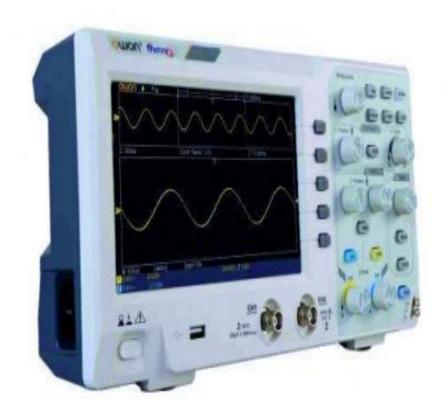

## **Digital Storage Oscilloscopes**

## Digital Storage Oscilloscope Duel Channel

60 MHz Digital Storage Oscilloscope 500MS/s, 2 Ch, 5.7 Inch

Dual channel - channel bandwidth: 60MHz ~ 200MHz The volume exquisite and it is convenient for carrying Use Colored TFT / LCD, the waveform display is clearer and stable.

The real time sampling rate is 500MSa/s

Memory depth is 4K

Trigger Modes: Edge, Pulse, Video, Slope, Alternative and Delay trigger modes

Front and Back USB Host/Device, GPIB

Unique Digital Filter function and Waveform recorder function

Waveform recorder function

Pass/Fail function

Thirty two parameters Auto measure function