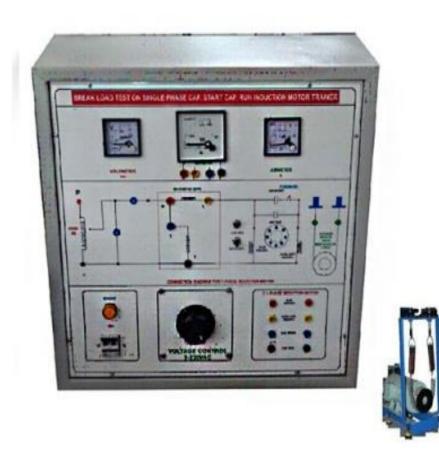

# Electrical Motor Training System

 Single Phase Capacitor Start Capacitor Run Induction Motor Load Test

Power Supplies: . AC Power Supply 0-230V AT 4A (Optional) . Operated on Mains power 230V, 50Hz +10% Digital/Analog Meters: . Voltmeter . Ammeter . RPM Meter With Proximity Sensor Components placed on the panel are: . Variac 4A Front panel built with high class insulated Bakelite sheet with Sticker well printed circuits and symbols. . Instruction manual. . Patch Cords 4mm (Heavy Duty) . High Voltage Test Points are Provided With 4mm Safety