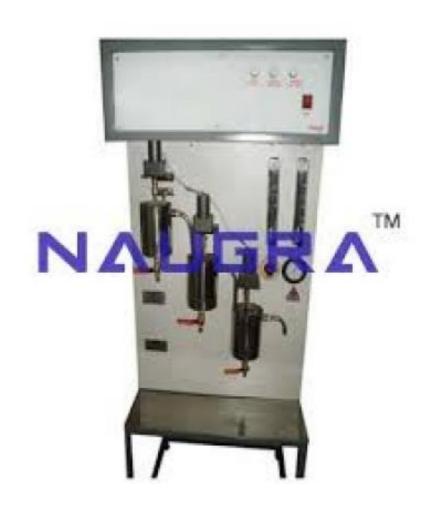

## **Chemical Reaction**

Continuous Stirred Tank Reactor

### **Technical Detail:**

Feed Tank: Material Stainless Steel.

Capacity - 20 Ltrs.

Feed Circulation: By compressed air. Flow Measurement: Rotameter 2Nos.

Pressure Regulator: 0-2 Kg/cm2

Reactor: Material Stainless Steel, Capacity 2 Ltrs

(Approx).

Stirrer: Stainless Steel Impeller and shaft coupled with

FHP Motor.

Pressure Gauge: Bourdon type 0-2 Kg/cm2

Stop Watch: Electronic

Control Panel comprises of Standard make the on-off

switch, Mains Indicator etc.

Piping: Stainless Steel and PVC