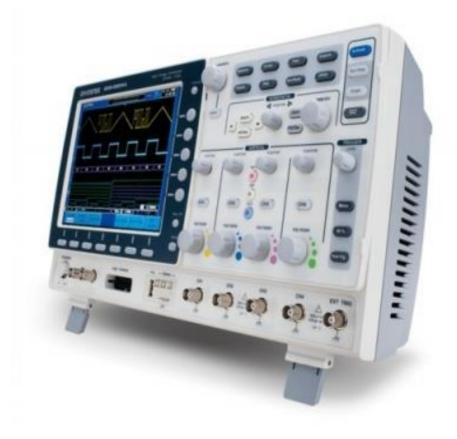

# **Digital Storage Oscilloscopes**

### Digital Storage Oscilloscope Four Channel

70 MHz Digital Storage Oscilloscope 2GS/s, 4 Ch, 7 Inch

Independent 4-channel, the maximum bandwidth of 300 megabytes, performance excellence and exemplary achievement.

Using ALP patented technology to the temperature changes with the board autocalibration.

The highest-made four-channel oscilloscope bandwidth of the oscilloscope.