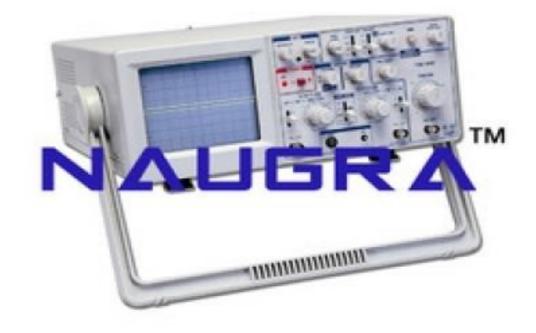

## **Oscilloscopes**

Oscilloscopes

Product Details: 30 Mhz

Feature:
Pay Mode Terms:
T/T (Bank Transfer)

## **Digital Storage Oscilloscopes**

## Digital Storage Oscilloscope Duel Channel

60 MHz Digital Storage Oscilloscope 500MS/s, 2 Ch, 5.7 Inch

Dual channel - channel bandwidth: 60MHz ~ 200MHz The volume exquisite and it is convenient for carrying Use Colored TFT / LCD, the waveform display is clearer and stable.