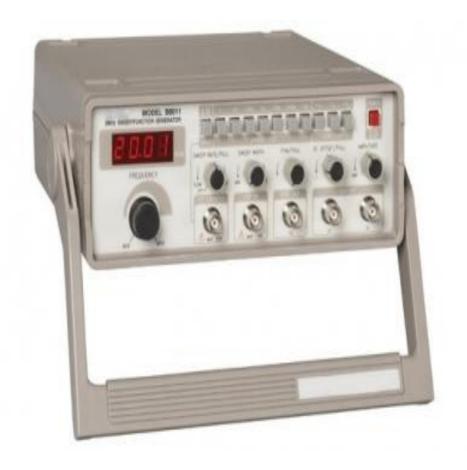

## **Signal Generators**

### 2 MHz Function Generator

Frequency of Models:- 0.1Hz-2MHz
Output waveform:- Sine, Triangle, Square, ±
Ramp, ± Pulse
Voltage Control Frequency (VCF) Capability.
TTL/CMOS and output synchronous output less
than 1% distortion at 10Hz- 100Khz.
Less than 0.5dB frequency response at 0.1Hz100Khz,1Hz-30MHz frequency counter