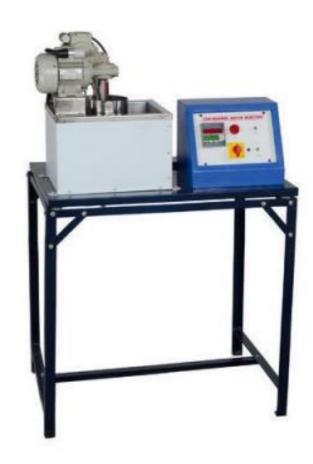

# Electrical Motor Training System

 Single Phase Capacitor Start Capacitor Run Induction Motor Load Test

Power Supplies: . AC Power Supply 0-230V AT 4A (Optional) . Operated on Mains power 230V, 50Hz +10% Digital/Analog Meters: . Voltmeter . Ammeter . RPM Meter With Proximity Sensor Components placed on the panel are: . Variac 4A Front panel built with high class insulated Bakelite sheet with Sticker well printed circuits and symbols. . Instruction manual. . Patch Cords 4mm (Heavy Duty) . High Voltage Test Points are Provided With 4mm Safety