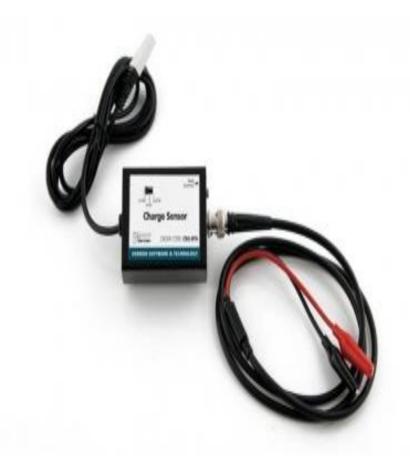

## Charge Sensor

The sensor has three operating ranges and a zeroing switch to discharge the input capacitor.

Such as charging by induction, charging by friction, and charging by contact.

The Charge Sensor can make quantitative measurements. The sensor can also be used to measure charge polarity. Numerical measurements improve many electrostatics experiments.

An extremely high-impedance voltage sensor with a 0.01µF input capacitor makes these measurements possible.

Specification:-

Maximum input: ± 150 V Input capacitance: 0.01 μF

Typical bias input current: 0.005 pA

Instrument time constant: 0.1 s

Ranges:  $\pm 2 \text{ V } (\pm 20 \text{ nC}); \pm 0.5 \text{ V } (\pm 5 \text{ nC});$ 

 $\pm 10 \text{ V } (\pm 100 \text{ nC})$ 