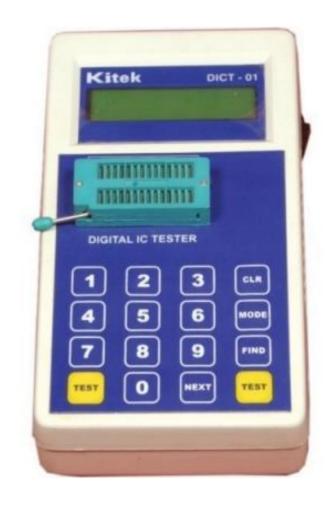

## **IC Tester**

## Digital IC Tester

It can test more than 300+ ICs
It tests a wide range of Digital IC's such as 74

Series, 40/45 Series.

Test by:- Truth table/sequence table comparison.

ZIF:- 24 pin DIP ZIF sockets

Keys:- 16 keys.

Display: 16 x 1 line LCD display.

Supply Voltage: - 230V AC