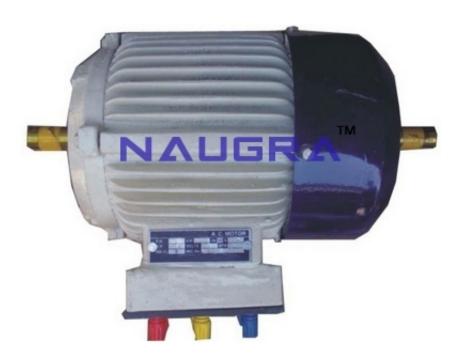

## **Description:**

**3 Phase Ac Squirrel Cage Induction Motor for Electronics labs** demonstration to students, the complete know of the Basics, Components, Starting methods, Wear & Tear & Maintenance of these motors packaged in small rating.

Students can make connections of their own with the help of the terminations provided for study of features viz Starting methods, Speed control, Speed-Torque, Effect of Phase angle, Study of Cogging/Crawling, Effects of Single phasing, Effect of voltage imbalance operation, Blocked rotor test.

3 Phase AC Squirrel Cage Induction Motor Technical Specs : Power ratings available : 350W / 750W / 1KW /2 KW / 3KW/ 5KW

Voltage Input: 440V AC 50hz RPM: 1440 / 2880 RPM

Single / Double shaft extension, TEFC, IP44, IC01, B3, Class-B, S1,