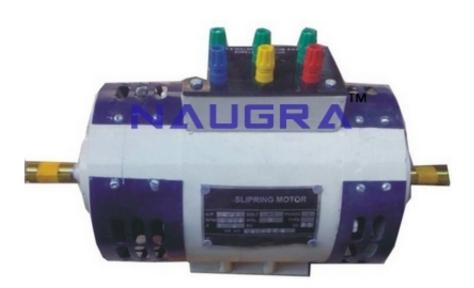

## **Description:**

3 Phase Wound Rotor Slipring Motor for Electrical Lab for Electric Motors Teaching Labs - This Model is an Educational model suitable for demonstrating to students the complete know of the Basics, Components, Starting methods, Speed-Torque behavior, Wear & Tear & Maintenance of these motors packaged in small rating. Students can make connections of their own with the help of the terminations provided for study of features viz Starting methods, Speed control, Speed-Torque, Effect of resistance in rotor, Effects of Single phasing, Effect of voltage imbalance operation, Blocked rotor test.

Technical Specs:

Power ratings available: 350W / 750W / 1KW /2 KW / 3KW/ 5KW

Voltage Input: 440V AC 50hz RPM: 1440 / 2880 RPM

Single / Double shaft extension, TEFC, IP44, IC01, B3, Class-B, S1, Casting body