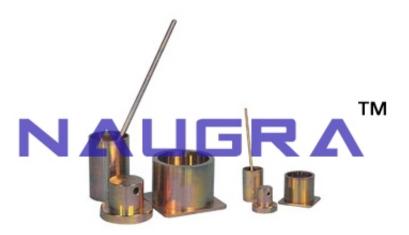

## **Description:**

Aggregate Crushing Value Apparatus for Aggregate Testing - For Measuring of Resistance of Aggregate to Crushing. Consists of M.S. Cylindrical Container 150mm +/-0.5mm dia x 130mm to 140mm high with base plate 200 to 230mm/sqr x 6mm thick. A Plunger of 148mm +/-0.5mm dia x 100 to 115mm high. Supplied complete with Tamping Rod, 16mm dia x 600mm long, both ends rounded, 1 no. Metal Measure 115+/- 0.5mm dia x 180 +/- 0.5mm high. On Special Request Aggregate Crushing Value Apparatus having 75mm dia or 300mm dia cylinder size can be supplied.