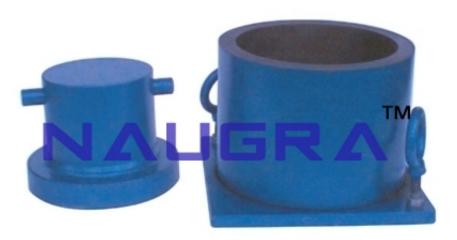

## **Description:**

Aggregate Crushing Value Test Apparatus for Aggregate Testing - for engineering (NATM-M10)- The selection of proper aggregate for a given application is essential to attain the desired quality. Various characteristics are required to be determined for the selection of appropriate aggregate from the wide range available. Aggregate crushing value test apparatus is used for measuring resistance of an aggregate to crushing. Made of Mild Steel comprising of:

- Cylindrical Cell, 150mm internal dia x 130 to 140mm height.
- Plunger, 148mm dia x 100 to 115mm height.
- Base Plate, 200 to 230mm square x 6mm thickness.
- Tamping Rod, 16mm dia x 450 to 600mm length.
- Metal Measure, 110mm internal dia x 180mm height.