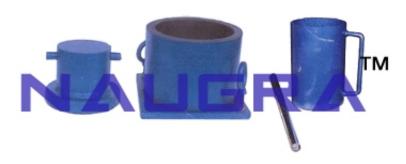

## **Product Name:**

Aggregate Crushing Value Test Apparatus For Testing Lab for Aggregate Testing Lab

## **Description:**

Aggregate Crushing Value Test Apparatus (NATM-M15) for Aggregate Testing - for engineering Consists of a 15 cms diameter open-ended steel cylinder, with plunger and base plate. Complete with a tamping rod of circular cross-section 16 mm in diameter and 45 to 60 cms long, rounded at one end.