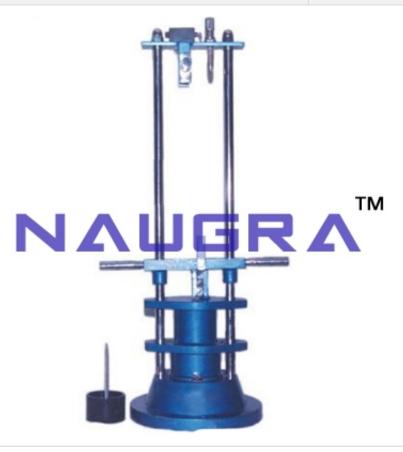

## **Product Name:**

Aggregate Impact Value Test Apparatus For Testing Lab for Aggregate Testing Lab

## **Description:**

Aggregate Impact Value Test Apparatus for Aggregate Testing - is used for determining the aggregate impact value. The Sturdy Construction consists of a base and support columns to form a rigid framework around the quick release trigger mechanism to ensure an effective free fall of the hammer during test. The free fall can be adjusted through 380 5mm. The hammer is provided with a locking arrangement. Aggregate impact value test apparatus is supplied complete with a cylindrical measure of 75mm dia x 50mm depth, an automatic blow counter and a tamping rod.