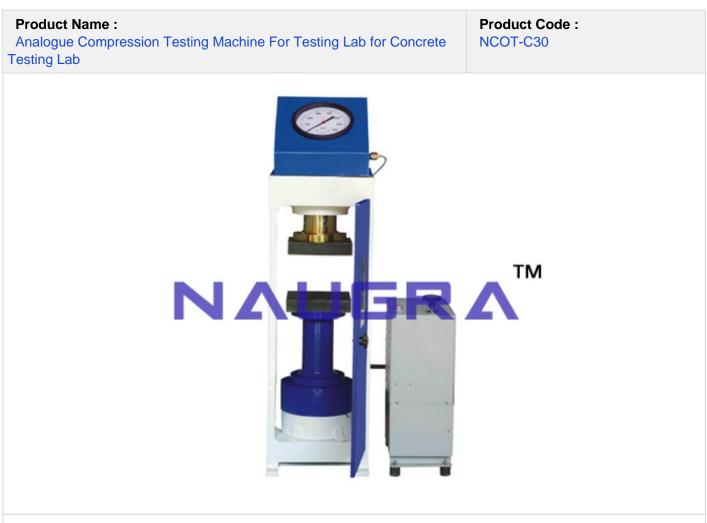

## Description :

Analogue Compression Testing Machine for Concrete Testing - Compression Testing Machines Loading Unit : -The loading unit is of fully welded construction having a cross head, base and solid side plates. The hydraulic jack is fixed to the base. The platens of the machine are hardened, ground and polished. The upper platen is provided with self-alingning action. To facilitate testing of various size specimens, suitable size spacers are provided. A ball seating attachment is fixed on the upper platen to test the machine's stability. Pumping Unit : The hydraulic pumping unit is:

-Manually Operated or

-Electrically Operated

The loads are measured on Bourdon tube type load gauges which are calibrated against certified load rings. The load gauges are fitted with a maximum load pointer. Both the Pumping units, Manually operated and Electrically operated, are of two-speed design. The two speed pump facilitates fast approach of the platens for daylight closure, thus eliminating the need for the lead screw. In the Electrically Operated Pumping Units, load gauges are fitted with micro switches to switch-off the motor when the load approaches the maximum capacity of gauge, avoiding any over-loading. Relays are incorporated so that the motor does not restart on its own after a power breakdown. The electrically operated pumping units are provided with a control knob to adjust the pace rate which can be effectively controlled by an experienced operator during the course of testing by observing the progress of the load gauge reading.

Potable Compression Testing Machine - The equipment consists of a Loading Unit, an integral double acting pumping unit fitted to the base of the machine and a calibrated Load Gauges is fitted with the top. It has a detachable Hydraulic Jack. The hydraulic cylinder is placed on the base of the Loading Unit. Ranges : 50kN to 3000kN.