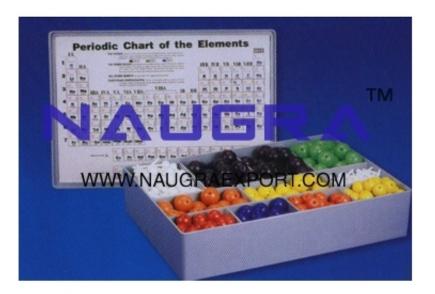

## **Description:**

Atomic Model Set for schools - These sets consist of moulded balls of different colours and sizes along with connecting lugs of different sizes. These sets are very helpful in modelling different organic & Inorganic compounds.

## SENIOR SET

: This set consists of 150 lugs & 370 balls of prescribed colours and sizes packed in a moulded box having seperate space for every particular colour & size of ball.

**JUNIOR** 

Phone: +91-0171-2643080, 2601773 Email: sales@naugraexport.com

SET: This

set consists of 30 connecting lugs and 75 balls of different colours and sizes.

Material : Polystyrene