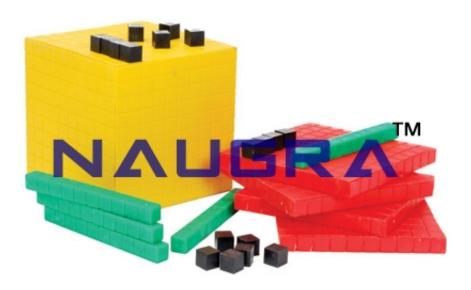

## **Description:**

Base Ten Block - Students learn math lessons faster when they can see a visual demonstration of the lesson using base ten math manipulative. Based on the centimeter cube, Base Ten Blocks are valuable and versatile manipulative for any mathematics lessons. Base ten block help students understand place value and measurement concepts related to surface and volume. This Base Ten Beginner Set includes 100 unit cubes, 20 ten rods, 10 hundred flats, and 1 thousand cube.