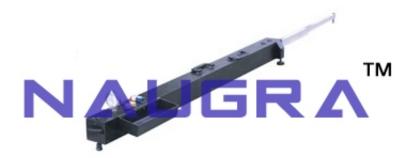

#### **Product Name:**

BENKELMAN Beam: Lightweight Aluminium construction For Testing Lab for Bitumen Testing Lab

## **Description:**

BENKELMAN Beam for Bitumen Testing - Lightweight Aluminium construction

Ease of Transportation, Unique Telescopic Design Simplifying Field set up. Compact, Thereby reducing the amount of storage space needed. Benkelman Beam utilizes the technique of using balanced beam in conjunction with a suitable vehicle to measure road flexure The improved Benkelman Beam is a convenient, accurate device for measuring the deflection of flexible pavements under moving wheel loads. Operating on a simple lever arm principle, the unit consists. Supplied with carrying case. Benkelman Beam with Digital Dial Gauge also available at an extra cost.