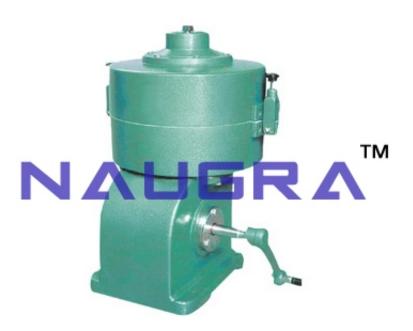

## **Description:**

Binder Extractor (Hand Operated for Bitumen Testing - The Instrument is used for determination and checking of Bitumen percentage in Bituminous mix, the mix is added with a solvent and dissolved bitumen is removed by centrifugal action. Consists of a removable Aluminum rotor bowl, Capacity 1500 gms. With a cap and tightening nut. The bowl assembly is mounted on a vertical shaft, which protrudes from a cast housing. This shaft and thus the bowl is rotated fast manually by enclosed gears in the cast body and handle. Solvent is introduced during the test through the holes in the cap of the housing. A drain is provided to collect dissolved Bitumen coming out of the rotating bowl and getting collected in the housing.