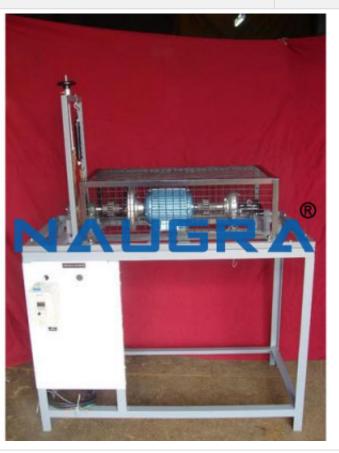

## **Product Name :** Brake Clutch Test Rig

Product Code : NEGEMG170

## **Description :**

Brake Clutch Test Rig

We are offering our valued clients an impeccable range of **Brake Clutch Test Rig**. These products are customized as per the requirements and specifications of our respected clients. These products are manufactured using superior quality steel and other basic material obtained from the finest vendors. Moreover, we check the offered product is checked on well-defined parameters, before the product is finally delivered.

Features:

Very efficient

| •               |  |  |
|-----------------|--|--|
| Strongly built  |  |  |
| •               |  |  |
| Easy to operate |  |  |
| •               |  |  |
| High durability |  |  |
| •               |  |  |
| User-friendly   |  |  |
|                 |  |  |
|                 |  |  |