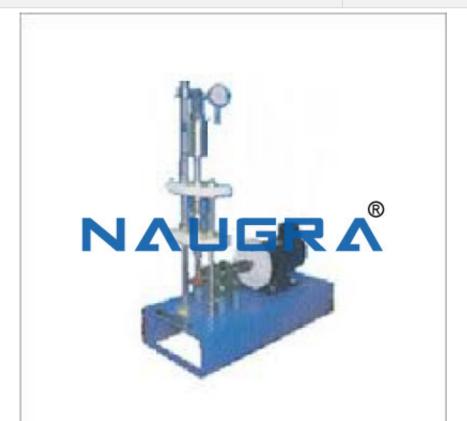

## **Description :**

Cam Analysis Machine

### **Technical Specification :**

**Cam Analysis Machine Lab -** This equipment is designed to study cam and follower system & plot the cam profile using angular scale and dial gauge. The setup consists of set of 3 cams & followers. Each cam & follower can be easily mounted on the motor shaft. In order to draw the cam profile, a dial gauge is provided to measure the displacement. By using an optional stroboscope, cam jump phenomenon can be visualized.

## Experimental Capabilities: • To plot cam

profile• To study cam jump & effects of springs & follower weight on jump speed• Cam jump can be observed by using a stroboscope. (Optional)

Technical Specifications:• Set of Cams &

Followers: - Tangent cam with roller follower, - Eccentric cam with Knife edge follower, - Circular Arc cam with Mushroom follower.• Springs: Helical Springs - 2 nos of different stiffness. • Dead Weights: 1 Kg., 500 gm, 250 gm.1 Each • Motor: 0.5 hp D.C motor, 0-1500 RPM. With speed control unit. • Dial Gauge: 0.01 -10mmr ange • Stroboscope (Optional)