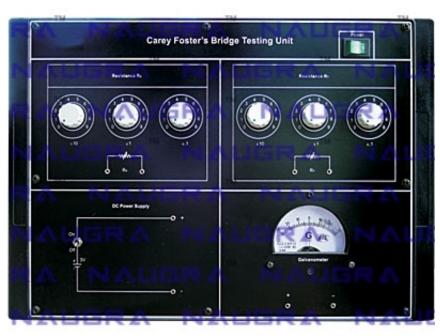

## **Description:**

Carey Foster's Bridge Setup - Precise Bridge arrangement.

Galvanometer, resistances and DC power supply are provided on a single board. Carey Foster's Bridge Setup Trainer - Precise Bridge

arrangement.

Galvanometer, resistances and DC power supply are provided on a single board.

is used for the measurement of very low resistances, although it can be used to find small differences between large resistances. It can measure the decimal value of resistance. Our Carey Foster's bridge Setup consists of two parts, bridge arrangement and testing unit. Testing unit contains DC power supply, Galvanometer and adjustable resistances on a single board. DC power supply solves the problem of discharging of battery or a cell with respect to time which affects the result. Sensitivity of Carey Foster's bridge is the same as the sensitivity of the Wheatstone bridge as it uses the same fundamental principle.

Precise Bridge arrangement

Phone: +91-0171-2643080, 2601773 Email: sales@naugraexport.com

Galvanometer, resistances and DC power supply are provided on a single board

Low temperature coefficient Constantan wire