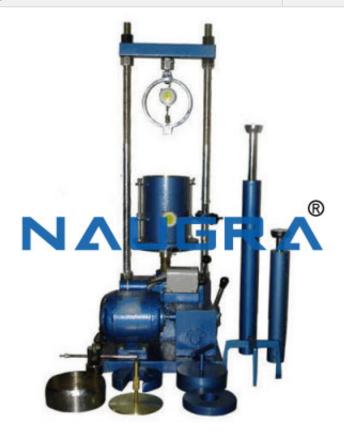

## **Technical Specification:**

CBR (California Bearing Ratio) Test Machine Hand Operated

Specification:-

The equipment consists one each of the following:-

Load Frame, Hand operated, Capacity 5000kg. with high and low rates of travel of the load screw.