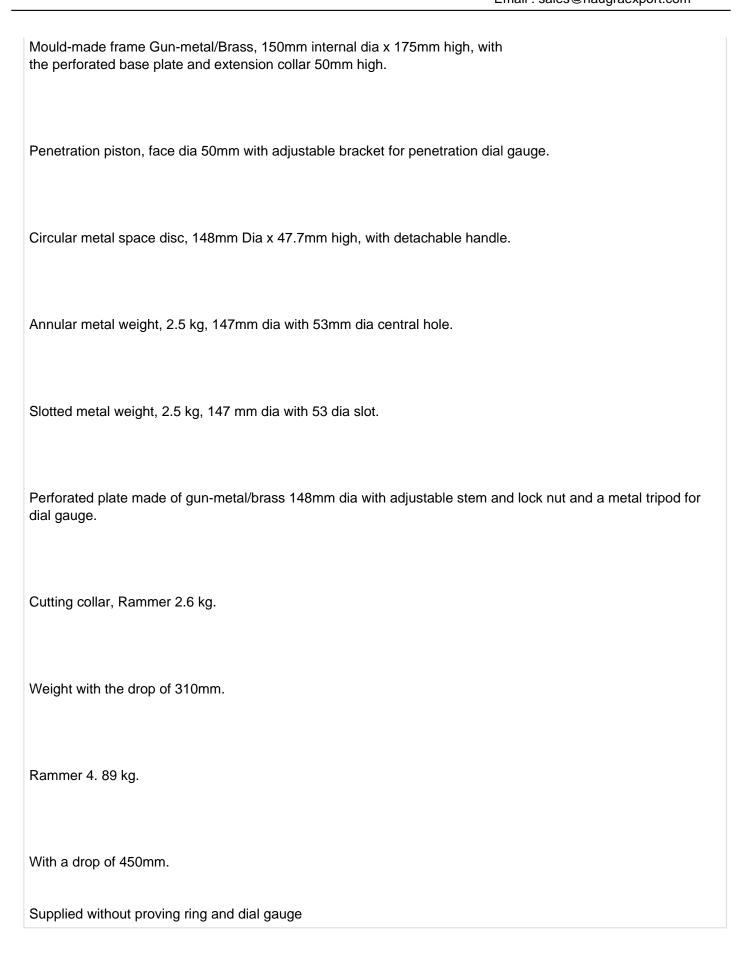

## **Technical Specification:**

CBR (California Bearing Ratio) Test Machine Hand Operated

Specification:-

The equipment consists one each of the following:-

Load Frame, Hand operated, Capacity 5000kg. with high and low rates of travel of the load screw.