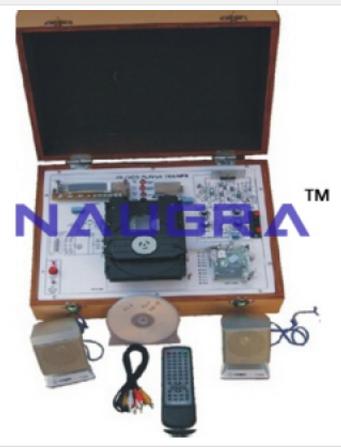

# **Description:**

Equipment for Education, Engineering and Vocational Training - CD, DVD & VCD Player Trainer & Training Lab Kit -

Complete working model of CD/VCD Player Trainer. It gives hands on experience on basic concepts, working of CD/VCD Player. The trainer comes complete with exhaustive manual, accessories, test points, and LED's for indication. The complete circuit is printed on single sided PCB in section wise format, depicting the complete flow of system.

Open/Close,Tracks Select. Sampling Frequency: 44.1KHz

Distortion: 5 to 10% for expanded P.C.B. Controls: Bass, Treble, and Volume.

Test points: 15 Switch Faults: 17 Standard Accessories: Video CD -1 Nos. Speakers -2 Nos.

A manual having practical details - 1 No. Audio / Video Connecter With Lead

Remote Control