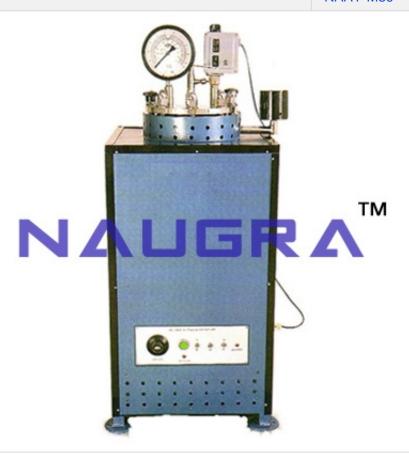

## **Description:**

Cement Autoclave are made of double walled units. Outer chamber is constructed with thick high grade sheet duly pre-treated with primers and painted with stove enamel or power coated ensuring long lasting and rust proof performance. The inner cylinder is made of heavy gauge welded steel sheet. These cement autoclaves are air insulated form inside and in some cases as per customer requirement mineral glass wool insulation is also provided. These units are equipped with strong locking lid which is made of thick stainless steel plate to provide better safety while operating the machine and mounted on a sturdy supporting frame. The pressure inside is controlled by pressure gauge and spring-loaded safety valve. These units come after passing hard research and testing procedure. To deliver long lasting and durable equipment our cement autoclave units are tested up to 2.5times the normal working pressure.

Features:

Equipped with wing nut locking system

High grade spring loaded safety valve of brass

Fast and reliable accurate results

Versatile usage

Equipped with steam stock provision

**Energy Efficient** 

Tested on up to 2.5 times the normal working pressure