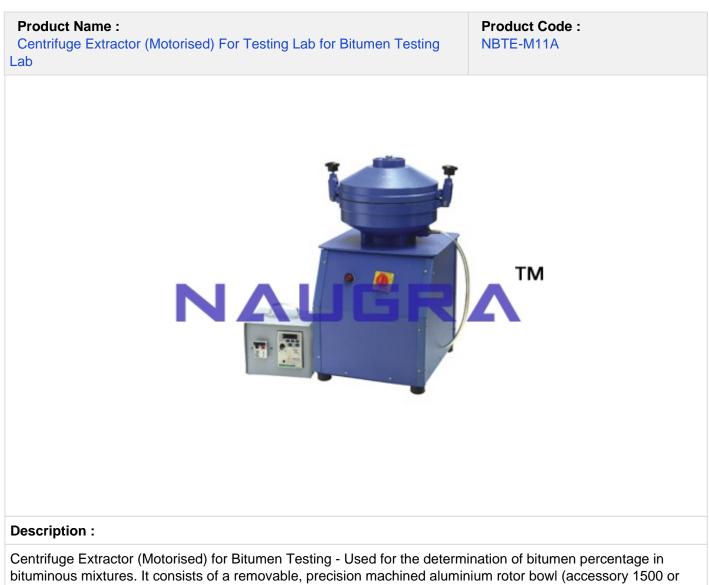

bituminous mixtures. It consists of a removable, precision machined aluminium rotor bowl (accessory 1500 or 3000 g capacity), housed in a cylindrical aluminium box. The separate control panel incorporates an electronic card fitted with AC drive that automatically drives the bowl speed rotation ramp from 0 to 3600 R.P.M. as requested by Standards, with automatic fast stop bowl rotation at the end of the test. Supplied complete with speed regulator and digital display monitoring the frequency. Power supply: 230 V A.C. Single Phase.