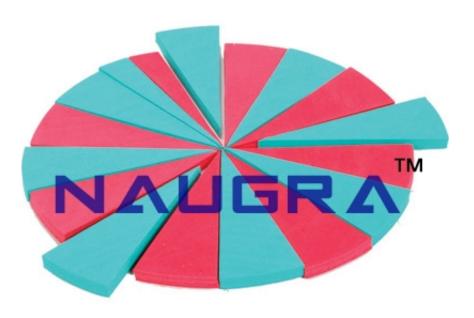

### Derivation Of Pie

Derivation of Pie This manipulative is made up of foam with magnet at the back to demonstrate on magnetic board with diameter 28 cm cut into 16 equal part.

Phone: +91-0171-2643080, 2601773 Email: sales@naugraexport.com