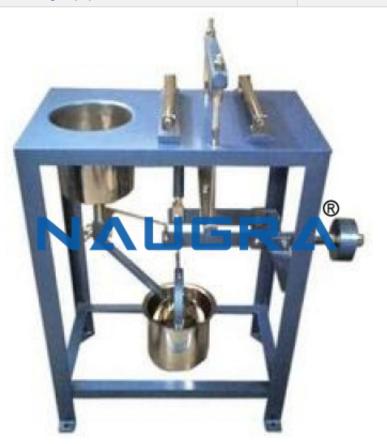

## **Civil Lab Instruments**

For the determination of breaking load of clay roofing tiles. The equipment consists of two bearing rollers and one loading roller all 40mm dia. The centre of bearing rollers can be set at 250mm or 270mm. The loading is done through a double lever loading system by means of a steady flow of lead shot from a container into the receiver hung on the lever system. The lead shot flow stops automatically when the specimen fails. The lead shot can be weighed and the load taken by the tile calculated by multiplying by the lever ratio is i.e. 12.

Maximum capacity of the machine is 2KN