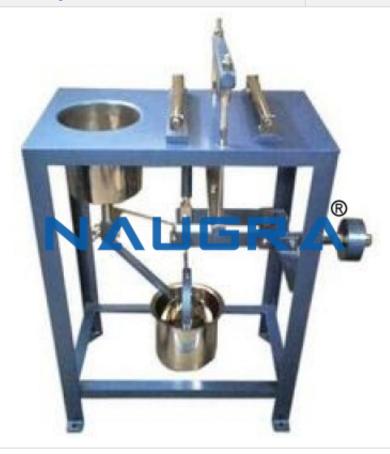

## **Description:**

Civil Engineering Laboratory Equipments

For the determination of breaking load of clay roofing tiles. The equipment consists of two bearing rollers and one loading roller all 40mm dia. The centre of bearing rollers can be set at 250mm or 270mm. The loading is done through a double lever loading system by means of a steady flow of lead shot from a container into the receiver hung on the lever system. The lead shot flow stops automatically when the specimen fails. The lead shot can be weighed and the load taken by the tile calculated by multiplying by the lever ratio is i.e. 12. Maximum capacity of the machine is 2KN