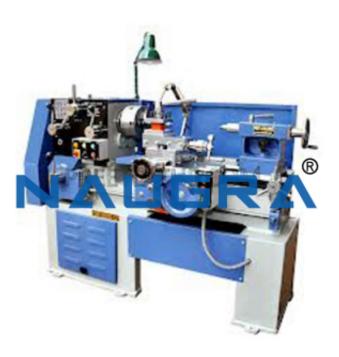

## **Description:**

CNC Lathe Trainer - Stepper

## **Technical Specification:**

CNC Lathe Trainer - Stepper.

CLT 100 is based on stepper motors and stepper drives. This is our highest selling model in Indian subcontinent. Rigid design and PLC based technology gives this machine a technological advantage over its competitors.