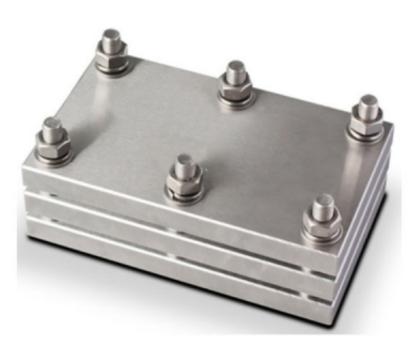

## **Description :**

**Compression Set Test Fixture India** 

#### **Technical Specification :**

• As a rubber sample is compressed over time between two flat parallel plates with predefined percentage and kept for a specific time at a certain temperature, it loses its ability to return to its original thickness.

• This loss of resiliency, also called memory or permanent set, characterizes the capability of an elastomeric product to perform over a long period of time.

Description:

- Compression Set Test Fixture
- According: ISO 815, DIN53517 and/or ASTM D395-B
- Precision ground: Stainless-Steel
- Plates: 3
- Spacer bars for type 1 sample (thickness of 12.5±0.5mm) thickness 9.5 ±0.02mm, 12pieces

• Three stable and rugged stainless steel base plates including 2 sets of 6 spacers: LO = 12,5mm mm with 25% deflection

- All part and components made from precision stainless steel: YES
- The tools are double layer and can take up to 16 samples
- Test and calibration protocol: Included