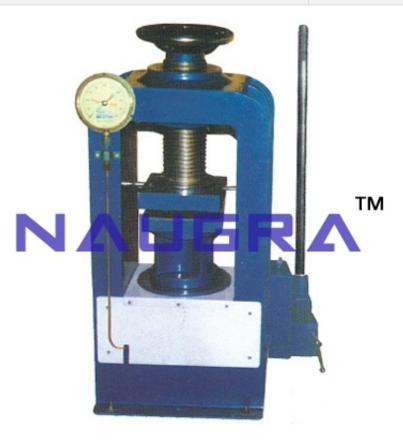

## **Description:**

Compression Testing Machine (Channel Type Load Frame) Hand Operated for Concrete Testing - In these load frames "C" channels are used, they are welded at the top as well as bottom and with stand high loads. A hydraulic jack is fitted at centre of the base of the load frame, over which can be fitted lower platen and spacer block with the help of centering pin. A lead screw passes through the top of the frame. To the lower end of this lead screw is fixed the upper platen with spherical seat for self alignment. The platens are accurately machined, hardened and polished. The lower platen grooves to correctly place the specimen.