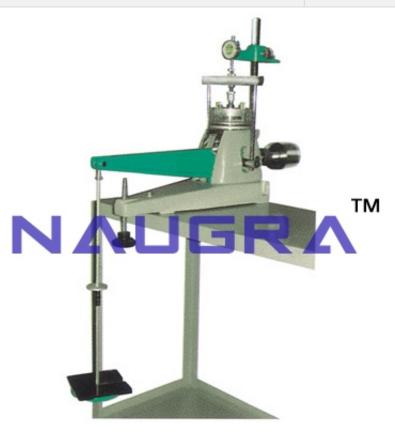

## **Product Name:**

Consolidation Apparatus (Front Loading Type) For Testing Lab for Soil Testing Lab

## **Description:**

for Soil Testing - Rigidly manufactured from aluminium alloy casting to provide a high degree of accuracy with any frame distorsion under load. The load bridge group is supported in high accuracy self-aligning seat balls. The beam provides three loading ratio: 9:1 10:1 11:1 and the beam assembly is fitted with an adjustable counterbalance weight. Maximum load: 150 kg of slotted weights. The odeometer accepts cells up to 100 cm. sq. Supplied complete with rod holding the weights and coupling block holding the dial gauge or transducer. Supplied 'without': Consolidation cell, Weights, Dial Gauge (or transducer), holding bench which have to be ordered separately.