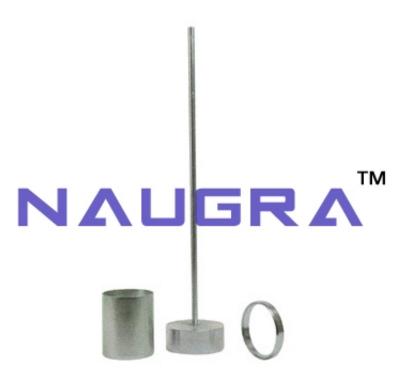

## **Description:**

for Soil Testing - This is used for determination of in situ dry density of natural or compacted fine grained soil, free from aggregates. A cylindrical cutter is used to extract a sample of the soil with the help of a dolly and rammer. From the weight, density and the moisture, and dry density of the soil is ready calculated. It consists one each of: cylindrical core cutter mode of steel, 127.3mm. Long and 100mm internal diameter. Steel dolly, 25mm high with a lip to enable it to be located on top of the core cutter, rammer with detachable steel rod. SPARE, OPTIONAL EXTRA AND ACCESSORIES:-

- 1. Cylindrical core cutter 100mm i.d. x 175mm long
- 2. Dolly
- 3. Test form pad of 50.