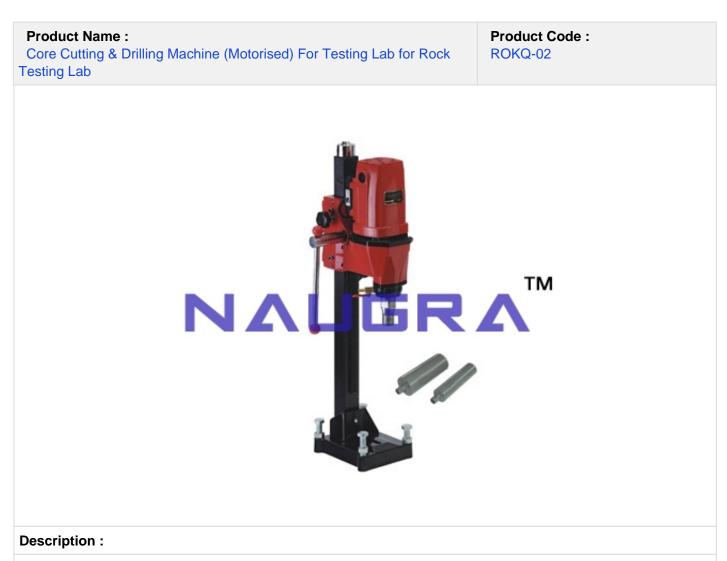

Core Cutting & Drilling Machine (Motorised) For Testing Lab for Rock Testing Lab - Core Cutting & Drilling Machine (Motorised) - The Core Drill is the industry standard, designed for concrete, reinforced concrete, Asphalt and brick in construction. The core drill includes drill motor, base, column, carriage, control panel, friction clutch, motor mount plate, rack, gear-box, out setting water swivel seal, hydraulic system. Optional parts include water pump, rod for ceiling jack, water container, adapters.

Rated Voltage: ~220 V / 50Hz

Power Input: 2800W

No-Load Speed: 840rpm

Max. bit diameter: 50mm/100mm/150mm

Shaft Male: 1 1/4"UNC

Features :

- 1. Compact size with light weight as well as safety in operation
- 2. The drills are equipped with a friction clutch as well as over load current protection for protecting motor
- 3. High-strength gear to keep the drill working long hours constantly
- 4. Excellent speed, smooth and stability during drilling
- 5. Out setting water swivel seal facilitate making replacement when the seal worn out
- 6. Bits capacity: 25mm Dia 150mm Dia