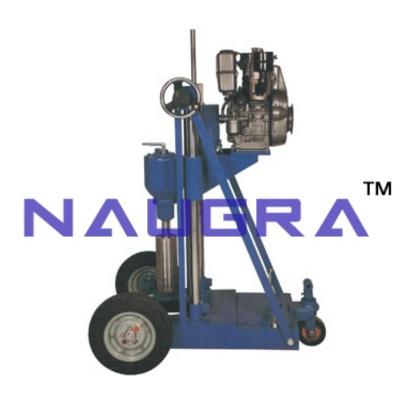

## **Description:**

Core Cutting & Drilling Machines (Diesel Engine Driven) for Rock Lab Testing - Suitable to cut/drill cores of concrete, rocks, stones, tiles or the similar materials. The machine is suitable for core samples of size upto 150 mm diameter with the help of thin walled diamond bits which are at extra cost. The machine has sturdy base with pillar support in which rack and pinion is provided for adjustment in height and penetration assembly. The leveling screws are provided at the base. For gripping the sample in position suitable grips are provided. A suitable diesel engine is fitted in the machine with cooling arrangement with water. The base frame is also fitted with wheels for ease of transportation.

Dimension approx, are as under:

Height: 1300 mm Base: 600 x 1200 mm Head travel on rack: 350mm

Drill speeds: 900 R.P.M. for soft samples and 350 R.P.M. for hard Samples

Water swivel: Built in the machines.