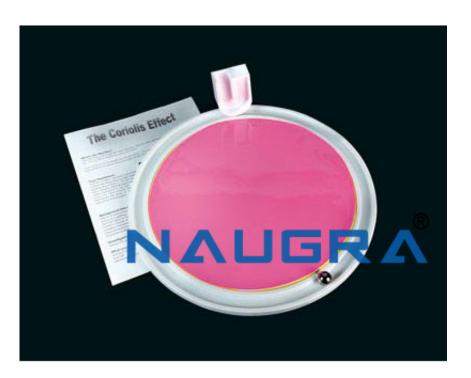

## **Coriolis Effect Kit -**

As the steel spheres track a pattern on the kit's turntable, students simulate the effect of the

earth's rotation on winds, ocean, currents, and material objects. Each kit includes one 14" diameter base with erasable tracing surface mounted on a turntable, removable launch structure, two 5/8" diameter steel spheres.