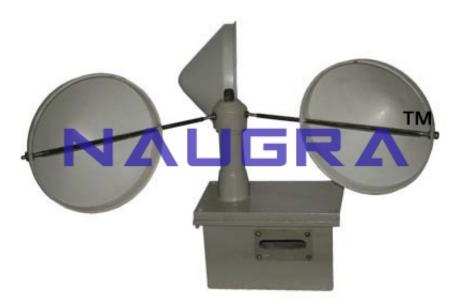

Phone: +91-0171-2643080, 2601773 Email: sales@naugraexport.com

**Product Name:** 

Cup Anemometer for Earth Science Lab

**Product Code:** 

GEOM-0020

## **Description:**

Cup Anemometer has cup wheel consisting of three conical cups in a horizontal plane. The cup wheel spindle is of stainless steel and connected worm gearing to a revolution counter mounted in water proof housing. By observing the counter reading at the beginning and end of any period of interest the average wind speed during the interval can be calculated. The counter observing window is sloped to permit easy reading when mounted on the mast.