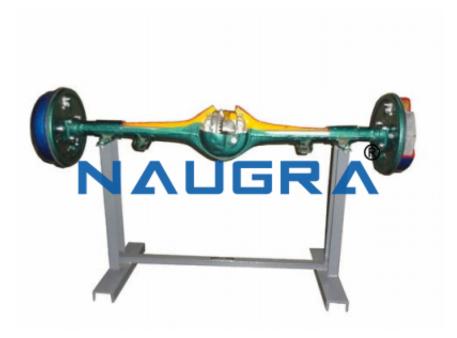

## **Description:**

Cut Section Model of Differential Gear Box

- Designed for comprehensive study of differential gear box components & their operation.
- Automotive paints used for painting sectioned gear box assemblies.
- Optional Low speed geared motor to drive the bearbox.

## The

CTA-34 is a working cut section model designed to enable students to study different components of a Automotive Differential Gear Box & demonstrate its working. The setup uses an actual automobile differential gear box used in commercial vehicles, sectioned at suitable locations to display internal meshing gears. In order to visualize operation of the gear box , a handle is provided to rotate the gear box from input shaft. Optionally an electric motor can be provided to run the gear box.