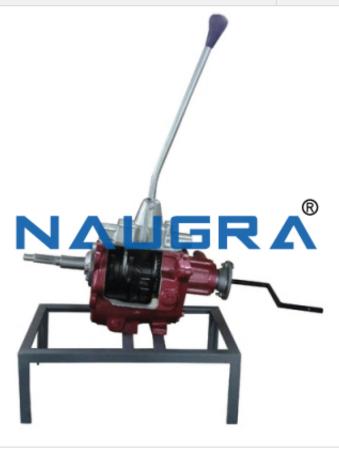

## **Description:**

Cut Section Model pf Sliding Mesh Gear Box

## Features:

- Designed for comprehensive study of gear box components & their operation.
- Automotive paints used for painting sectioned gear box assemblies.
- Optional Low speed geared motor to drive the bearbox.

## The

CTA-33 is a working cut section model designed to enable students to study different components of a Automotive Gear Box & demonstrate its working. The setup uses an actual automobile sliding mesh gear box used in commercial vehicles, sectioned at suitable locations to display internal meshing gears. In order to visualize operation of the gear box & shifting of gears, a handle is provided to rotate the gear box from input shaft. Optionally an electric motor can be provided to run the gear box.