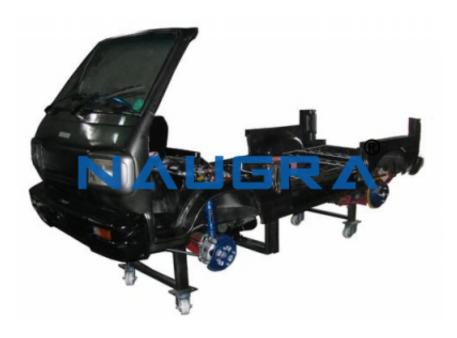

### The

CTEV-08 is full scale working cut section model of an automobile car designed to enable students to study different systems of an passanger vehicle & demonstrate its working. The setup uses an actual automobile car, sectioned at suitable locations to display internal assembles. In order to visualize operation of the assemblies, the engine is driven from flywheel end using a low speed motor. All the car assemblies are repainted using automotive grade paints & color coded in order to make students understand the sectioned parts.

Phone: +91-0171-2643080, 2601773 Email: sales@naugraexport.com

The car assembly along with drive system is mounted on a sturdy steel frame, fitted with castor wheels for mobility.

#### The

demonstration system consists of a sectioned car (TATA / Maruti or equivalent). All the assemblies like Engine, Transmission, Brake System, Engine Cooling System, Air Intake System etc are sectioned in order to show the internal assemblies & parts. While running at lower speed by using a electric motor, the students can visualise operation of important vehicle systems like engine, gear box, differential, power transfer to wheels.

The engine is cut at

different locations in order to display its components like piston, cylinder, crank shaft, cam shaft etc. Auxiliary systems like oil sump, starter, alternator, radiator, air cleaner etc. are also cut in order to show their construction details.

The gear box is sectioned in order to show the internal meshing gears & their shifting during operation of the car.