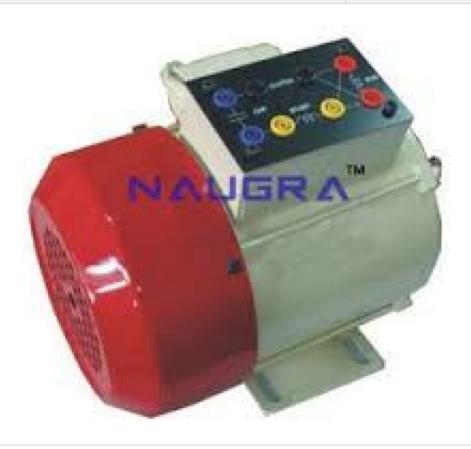

### **Dc Shunt Machines for Electronics labs**

1Ph

AC Squirrel Induction Motor Cap. Start for Electrical

Lab - This Model

is the Industrial/Educational model suitable for

demonstrating to

students the complete know of the Basics,

Components, Starting methods,

Wear & Tear & Maintenance of these motors

packaged in small

rating. Students can make connections of their own

with the help of the

terminations provided for study of features viz Starting

methods,

Speed-Torque, Effect of Phase angle, Study of

Cogging/Crawling, Effect

of reduced voltage, Blocked rotor test.

1Ph AC Squirrel Induction Motor Cap. Start Technical Specs :

Phone: +91-0171-2643080, 2601773 Email: sales@naugraexport.com