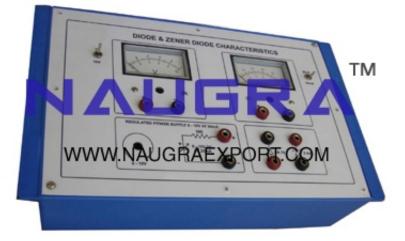

## **Description :**

Equipment for Education, Engineering and Vocational Training - Experimental Training Board has been designed specifically for plotting the forward and reverse bias characteristics of a Germanium semiconductor Diode, and a Zener Diode.

## **Technical Specification :**

The board is absolutely self contained and requires no other apparatus. Practical experience on this board carries great educative value for Science and Engineering Students.

OBJECT

\* To study and plot the forward & reverse bias characteristics of a Germanium semiconductor Diode

\* To study and plot the forward & reverse bias (breakdown) characteristics of a Zener Diode