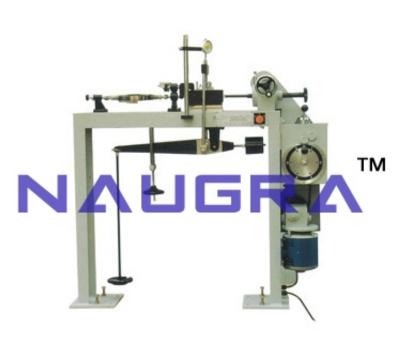

## **Product Name:**

Direct Shear (Electronic 12 Speed Motorised) For Testing Lab for Soil Testing Lab

## **Description:**

for Soil Testing - The unit is same as ZI 3051 except that the transducers (i.e. Displacement sensors & S type Load Cell ) with microprocessor display system provided instead of mechanical dial gauges & proving ring. The equipment is supplied with standard accessories for 60 mm shear box. 2 Set of weights to a normal stress of 3 kg/cm on a specimen through a lever is provided in the standard accessories. Additional weights can be ordered at an extra cost