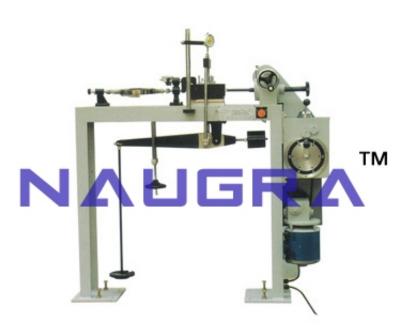

# **LOADING UNIT:**

Supplied with load yoke with direct and lever system for applying load. Normal stress capacity 8 kg/sq. cm. Load is applied either directly or through a counter balanced detachable lever. Provision is made for the load to be applied either through a steel ball recessed in the loading pad or direct through a boss on the pre calibrated loading yoke. The loading unit is provided with V strips and roller strips for frictionless movement of shear box housing.

#### SHEAR BOX ASSEMBLY:

Comprising direct shear box in two halves for a square specimen size  $60 \times 60 \times 25$ mm one pair of plain gripper plates, One pair of perforated gripper plates, one pair of porous stones, one top of loading pad.

#### SHEAR BOX HOUSING:

Accommodates the direct shear box assembly. Complete with two ball roller strips. Specimen cutter: for cutting 60 x 60 x 25mm. Specimen form larger samples. Set of weights to give a normal stress of 3kg/sa.cm. Through larger as following: -

To give kg/cm. 0.05,Qty. 4 nos.

To give kg/cm. 0.1,Qty. 1 no.

To give kg/cm. 0.2,Qty. 1 no.

To give kg/cm. 0.5,Qty. 3 nos.

To give kg/cm. 1.0,Qty. 1 no.

Complete set as above but without proving ring. Net weight 140 kg.

### **ESSENTIAL ACCESSORIES:**

High sensitivity compression proving ring. Cap 200kg. One consolidation dial gauge 0.01mm x 25mm and one

Phone: +91-0171-2643080, 2601773 Email: sales@naugraexport.com

strain dial gauge 0.01mm x 25mm

**OPTIONAL EXTRAS:** 

2 Additional set of weights to give a normal stress of 5 kg/cm . Soil sampler for 60mm x 60mm specimen and test forms pad of 50.

SPARES: Porous stone for 60mm x 60mm size sample available in pairs. Unit is electrically operated to give the following 12 rates or strains. 1.25, 0.625, 0.25, 0.125, 0.05, 0.025, 0.01, 0.005, 0.002, 0.001, 0.004 and 0.0002 mm/min. The apparatus is suitable for operation on 230 Volts Single Phase A.C. Supply.