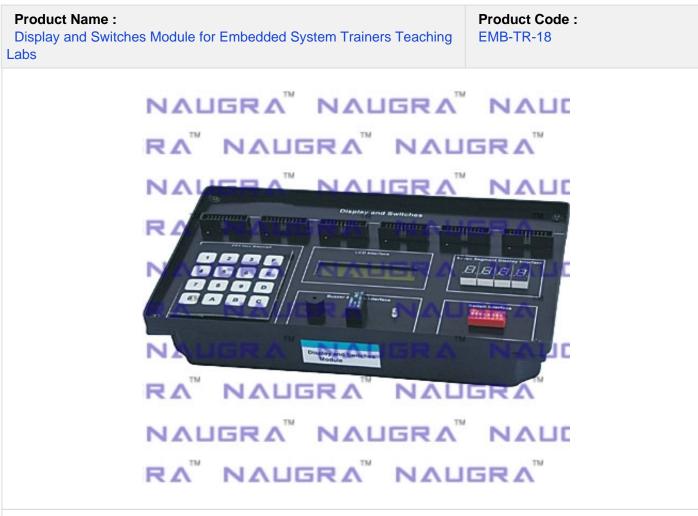

## **Description** :

Display and Switches Module - Display and Switches Module Technologies Display and Switches module MC10 is an extension module for Nvis Microcontroller development platforms. The object is to have a clear understanding of how input peripherals are interfaced and controlled with Microcontroller. The object is to connect and program a Microcontroller to display data and for monitoring. Display and Switches module MC10 has input and output terminals for connection of external real world applications

4 x 4 matrix keypad interface

Eight input sensing switch interface

16 x 2 characters LCD interface

Seven segment display interface

PC based programming

Expansion connectors for plug in with Microcontroller unit and prototyping area

Every pin is marked in order to make the study easier

Exhaustive Learning Material