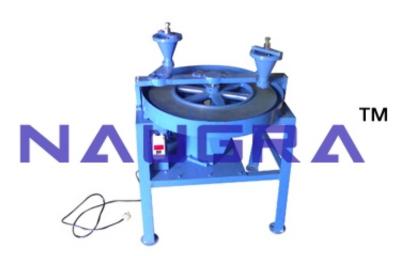

## **Product Name:**

Dorry Abrasion Testing Machine For Testing Lab for Aggregate Testing Lab

## **Description:**

Dorry Abrasion Testing Machine (NATM-M6) for Aggregate Testing - This machine used for determining the resistance of aggregate to wear by abrasion. Two specimen can be mounted simultaneously and then kept loaded by weights against a machined flat circular grinding surface. The grinding disc rotates at 28-30 r.p.m and two funnels release a continuous flow of operation on 230 Volts, Single phase 50 Cycles A.C. Supply fitted with starting switch.