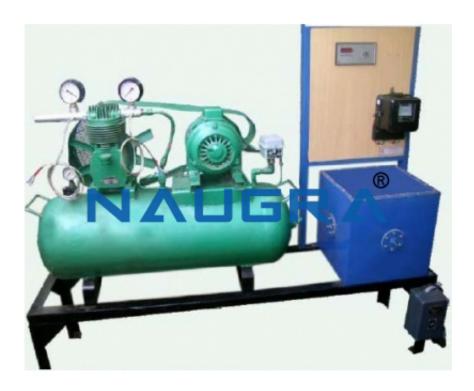

# Double Stage Air Compressor Test Rig, technical teaching equipment for engineering

Two Stage Air Compressor Test Rig consists of a double stage reciprocating type air compressor driven by 2 HP Motor through a belt. The outlet of the air compressor is

## connected to reservoir (Tank)

and suction is connected to another air tank with a calibrated orifice plate and a water manometer. Bellow is fitted on one side of the air tank to regulate the flow. Temperature of inlet air, after single compression, inlet and outlet of second compression and pressure in reservoir and at intermediate stage can be measured by Temp. Sensors and gauges.