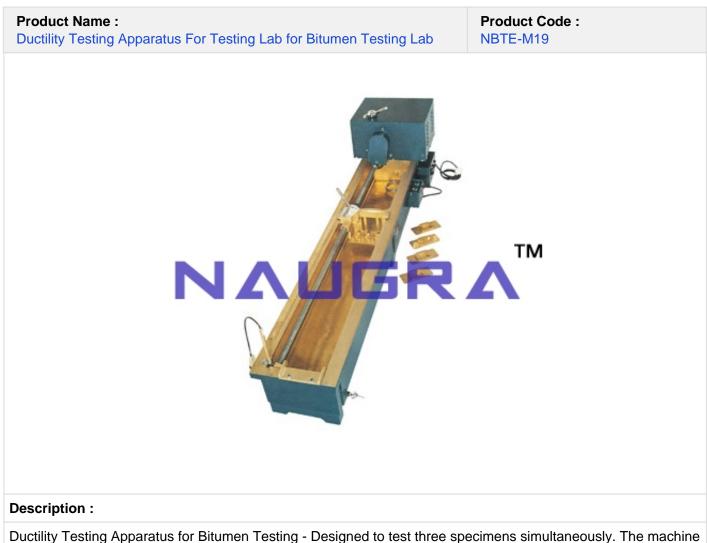

Ductility Testing Apparatus for Bitumen Testing - Designed to test three specimens simultaneously. The machine consists of a carriage moving over a lead screw. An electric motor driven reduction gear unit ensures smooth constant speed and continuous operation. The entire assembly is mounted with a stainless steel lined water bath completely encased in metal bound hardwood. It is equipped with an electric pump circulator and heater. The temperature is controlled thermostatically. Two rates of travel i.e. 5 cm/min and 1 cm/min are provided. Suitable for operation on 230 V, 50 Hz, Single Phase, A.C. supply.