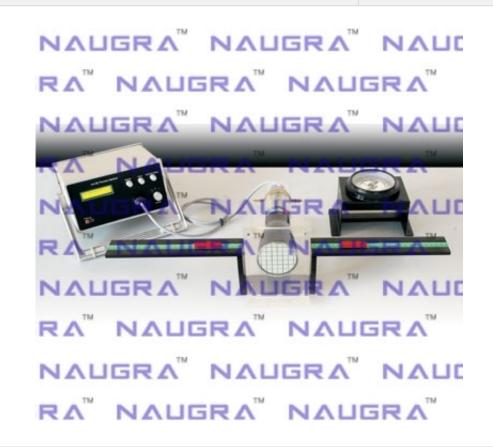

## **Description :**

e/m Measurement Setup - Microcontroller based power supply instrument for CRT. LCD display to measure deflection voltage. E/M Measurement Setup

e/m Measurement Setup is a very useful product for Physics and Basic Science Laboratories. This is used to find the specific charge density of an electron particle in a CRT by Thomson method using BAR magnet. This system is provided with a power supply unit for CRT and Deflection Magnetometer with stand arrangement and mounting stand for CRT. Nvis 6103 is a microcontroller based instrument with LCD display for displaying deflection voltage. It is highly secure and stable system.

Microcontroller based power supply instrument for CRT

LCD to measure deflection voltage

Focusing adjustment provided

Intensity adjustment provided

Cathode Ray Tube mounting on acrylic stand

Deflection magnetometer provided

Octal socket provided on the front panel of power supply for connecting CRT

Provided with Pair of bar magnet and Compass Box

Learning material CD