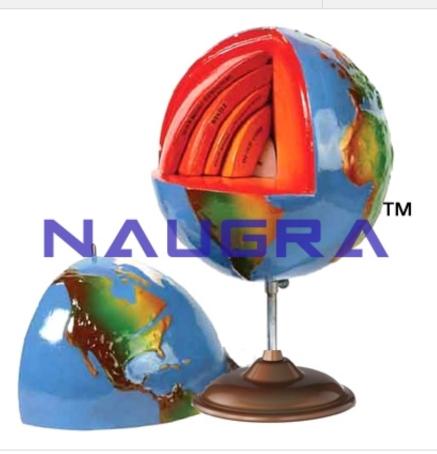

## **Description:**

Globe Model Of Earth - Earth Model 7 Parts: Showing the layers inside the Earth with 7 detachable parts showing the interiors of Earth. Different colours for different layers. When upper crust is removed, inner core with layers can be seen. When layers one by one are removed you can find the periphery of each layer.