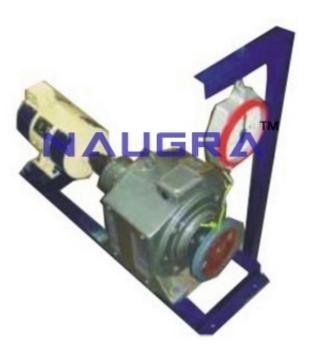

## **Description:**

EDDY Current Dynamometer for Motor Testing for Electric Motors Teaching Labs for Electrical Lab - This Model is an educational model suitable for demonstrating to students the complete know of the Basics, Components, Mechanicals, Loading methods, Torque evaluation, Loading scheme, Wear & Tear & Maintenance of these motors packaged in small rating. Students can make connections of their own with the help of the terminations provided for study of features viz Coupling the motor to be tested, Starting methods, Speed-Torque, Excitation control of Dynamometer, Torque measurement. (Providing Load cells is an option)

Technical Specs:

Power ratings available: 1KW / 2KW/ 5KW/ 10KW

Voltage Input: 230V AC to Exciter unit

Rpm of Machine 1500

Single shaft extension, SPDP, IP23, IC01, B3, Class-B, S1, Solid yoke

List Of Experiments: Load testing of D