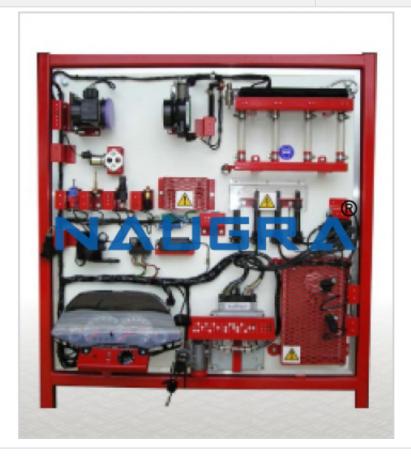

## **Technical Specification:**

The trainer consist of a complete, fully operational Multi Point EFI system. Original components should be utilized and clearly laid out on a display board that is mounted on an integrated floor stand, made from powder coated electro galvanized steel, mounted onto wheels for mobility. A color coded schematic chart, under a lexon polycarbonate protective screen, of the EFI system and circuit's, should also be mounted onto the trainer for reference.

## Specifications:

- 1. The following components should be included in Multi point EFI System Trainer:
- A. Prime Components and Systems
- Electronic Control Unit (ECU)
- Test Point Panel for ECU Input/Outputs
- Fuel Tank Reservoir
- Electric Fuel Pump with pressure gauge

Phone: +91-0171-2643080, 2601773 Email: sales@naugraexport.com

- Fuel Filter
- Fuel Distributor Rail with pressure gauge
- Fuel Injectors
- Fuel Pressure Regulator
- Complete Ignition System (detailed below)
- Variable speed drive for ignition with Tachometer
- Throttle position sensor
- Electrical relays and control devices