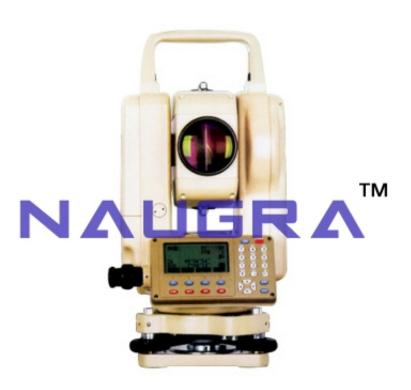

## **Description:**

Electronic Total Station for Surveying Testing - We have with us precision engineered range of Electronic Total Station. These are customized as per the specifications of our clients and are designed and developed in accordance with various industrial standards.

This range is available with following accessories:

Battery

Battery charger

Tool kit with case

Plastic carrying case

Silicon cloth

Plastic rain cover and instruction manual)

Specifications:
Origin: Japan
Magnification: 30 X
Least Count: 1"
Accuracy: 5"

Distance Measuring Range With Single

Prism: 3000 M

Distance Accuracy: +(2mm + 2 ppm) X D

Display: Both Side (Graphics LCD 160 X 64 dots) with backlight

Internal Memory: 24000 Points

Single Prism Assembly : Single Prism : 2 Nos.