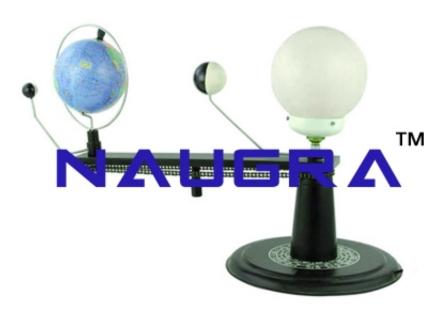

## **Description:**

Elementary Planetarium Model A hand-operated model that demonstrates the orbital relationships between the Sun, Earth and Moon, over a year and shows solar, lunar and annular eclipses, moon phases and seasons. Sun is lit with beam pointed at Earth to show moon shadow and twilight zones. Chain drive keeps the North Pole pointed towards Polaris