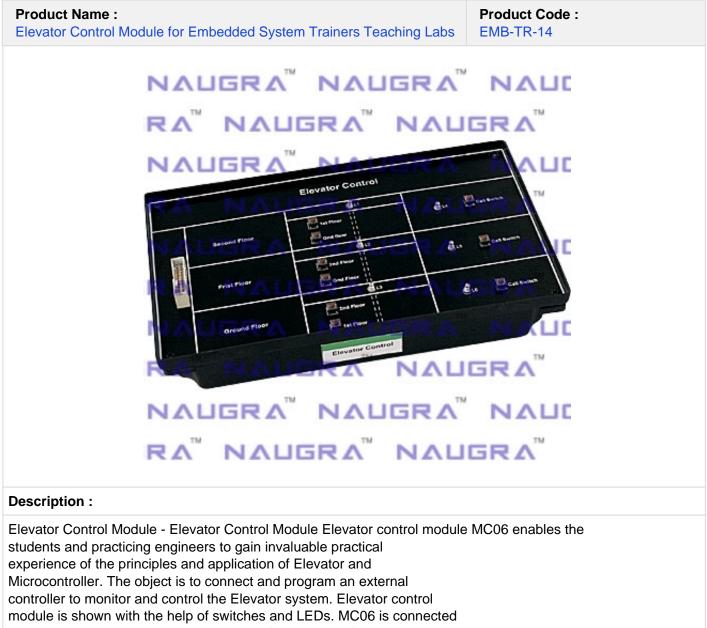

with Nvis Microcontroller development platforms. Three floors are shown on board. Switches are used to call and go to the desired floor. LEDs indicate the floor on which the elevator is present. The Elevator module is made in such a way that students can understand how elevators can be controlled by Microcontroller and also get familiar with inputs and outputs of a Microcontroller

Elevator interface

PC based programming

Expansion connectors for plug in with Microcontroller unit and prototyping area

Every pin is marked in order to make the learning easier

Input/Output & test points provided on board