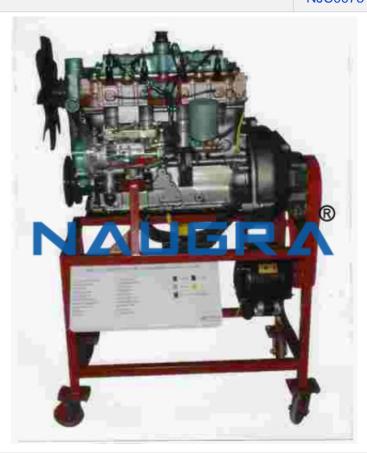

## **Description :**

Engine model (diesel)

## **Technical Specification :**

- 1. Diesel Engine .
- 2. Other accessories are as Radiator, Battery, Wiring, Switches.
- 3. Engine Mounted with all accessories.
- 4. All vibration mounting are used in engine for proper mounting and less vibration.
- 5. Engine mounted on MS square pipe power coated stand with 2.5feet high.
- 6. Engine mounting stand should be trolley type with movable caster wheels.

Engine model (diesel)